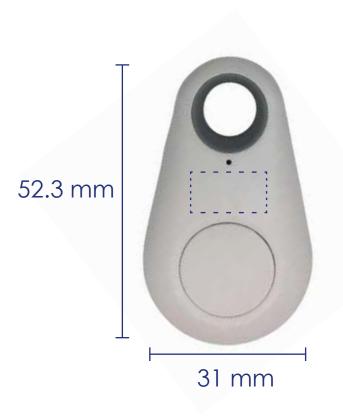

## **Key Finder Colour**

Bluetooth Key Finder - White Branding Method: Pad Printed

## Logo Size

15mm x 8mm